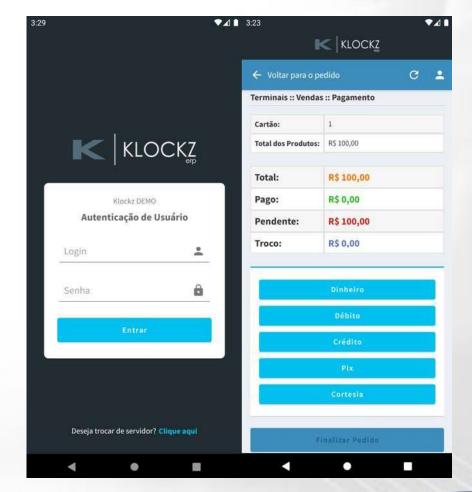

## Results

The system developed by Visionnaire for Soflinc with Kotlin technology works directly on card machines and is approved by **Brazilian** payment methods fintech Stone. Therefore, it offers different payment methods: cash, debit, credit, PIX and even courtesy.