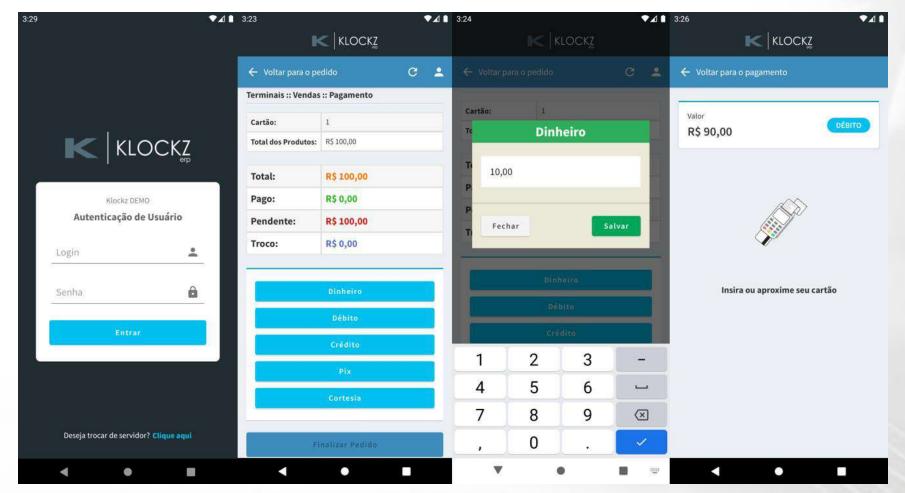

## Results

The system developed by Visionnaire for Soflinc with Kotlin technology works directly on card machines and is approved by **Brazilian** payment methods fintech Stone. Therefore, it offers different payment methods: cash, debit, credit, PIX and even courtesy.