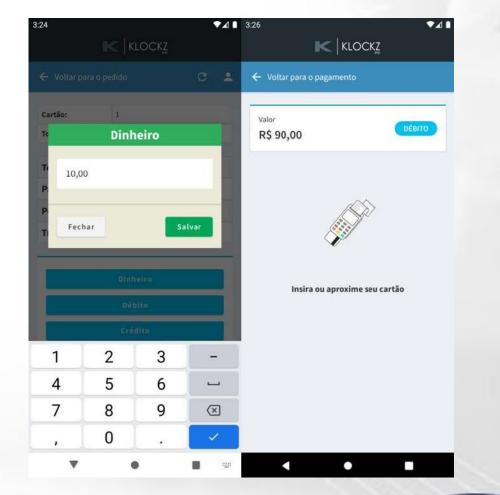

## Results

The system developed by Visionnaire for Soflinc with Kotlin technology works directly on card machines and is approved by **Brazilian** payment methods fintech Stone. Therefore, it offers different payment methods: cash, debit, credit, PIX and even courtesy.